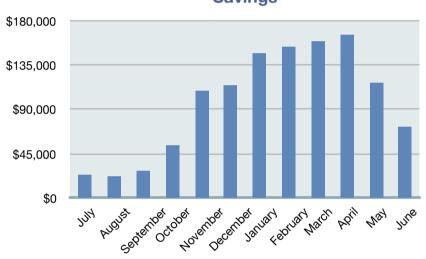

## **Annual Budget by Month**

| Income and Expenses      | July     | August   | September | October  | November  | December  | January   | February  | March     | April     | May       | June      |
|--------------------------|----------|----------|-----------|----------|-----------|-----------|-----------|-----------|-----------|-----------|-----------|-----------|
| Previous month's balance | \$12,000 | \$23,428 | \$22,056  | \$27,684 | \$53,312  | \$108,940 | \$114,568 | \$146,696 | \$153,724 | \$159,352 | \$164,980 | \$117,058 |
| Available cash           | \$51,050 | \$51,050 | \$51,050  | \$51,050 | \$51,050  | \$51,050  | \$51,050  | \$51,050  | \$51,050  | \$51,050  |           |           |
| Additional income        | \$5,800  | \$0      | \$0       | \$20,000 | \$50,000  | \$0       | \$29,000  | \$1,400   | \$0       | \$0       | \$0       | \$0       |
| Monthly expenses         | \$45,422 | \$45,422 | \$45,422  | \$45,422 | \$45,422  | \$45,422  | \$45,422  | \$45,422  | \$45,422  | \$45,422  | \$45,422  | \$45,422  |
| Planned expenses         | \$0      | \$7,000  | \$0       | \$0      | \$0       | \$0       | \$2,500   | \$0       | \$0       | \$0       | \$2,500   | \$0       |
| Savings                  | \$23,428 | \$22,056 | \$27,684  | \$53,312 | \$108,940 | \$114,568 | \$146,696 | \$153,724 | \$159,352 | \$164,980 | \$117,058 | \$71,636  |